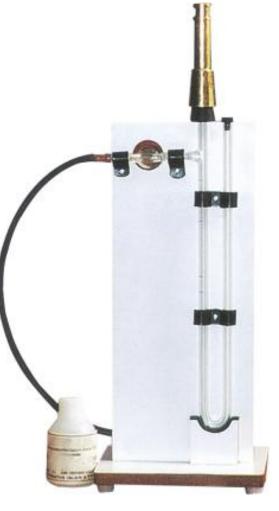

## Blaine Air Permeability Apparatus ZI 1002

Standards:IS 4031, 5516, 1727 & 4828, ASTM C-204, BS 4359-2

Specification:

Designed to find out specific gravities of semi liquids like mud and other liquids having densities in the range 0.8 to 2.5. It has a stainless steel bam calibrated specific gravities from 0.8 to 2.5. A stainless steel cup with lid and overflow vent is fitted on one side of the beam. A counter weights with cursor slides over the graduated scale. The beam has a knife-edge at centre which rests in a fulcrum fitted in the stand. Leveling screws and spirit level are fitted to the stand.

## **Spares & Accessories (On Extra Cost):**

Punch to cut filter paper discs. Non-perforated disc. Suction bulb, Mercury.