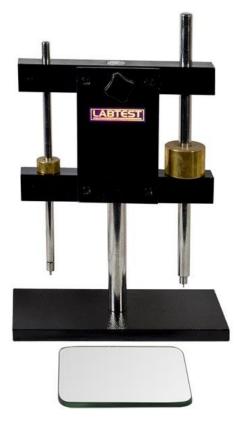

## Gillmore Needle Apparatus ZI 1006

Standards:ASTM C 266

Specification:

A base with a Vertical shaft and Two horizontal arms. The lower arms is adjustable for height. 1 no. Initial needle 1/12-inch dia ¼ lb. Wt. 1 no.Final needle 1/24 inch dia. ¼ lb. Wt. 1 no. Glass base plate.Complete as above.