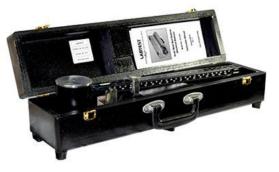

## Mud Balance ZI 1034

Standards:

Specification:

These **Mud Balances** are designed to find out specific gravities of semi liquids like mud and other liquids having densities in the range 0.8 to 2.7. It has a stainless steel bam calibrated specific gravities from 0.8 to 2.7. A stainless steel cup with lid and overflow vent is fitted on one side of the beam. A counter weights with cursor slides over the graduated scale. The beam has a knife-edge at centre which rests in a fulcrum fitted in the stand. Leveling screws and spirit level are fitted to the stand. Supplied complete with wooden box.