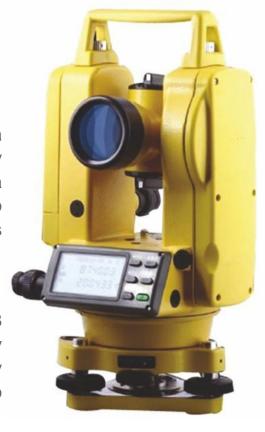

## Total Station ZI 8010

Standards:

Specification:

The ZI 8010 reflector 2 "Total Station offers a state-ofthe- art at an affordable price. This fully electronic device will pull angles and distances to a prism reflector with the push of a button. With no mode prism, you can measure up to 200 meters (650ft) without prism.

The ZI 8010 comes with two NiMH batteries 8 hours. A lead optical website for quick and easy set-up. A 4 line adjustable LC D display for easy data manipulation. Four yellow function key to guide you

- ZI 9010 reflectorless 2" total station
- 2 NiMH batteries
- AC Charger
- Hard shell carrying case with strap
- RS-232 PC download cable
- User manual