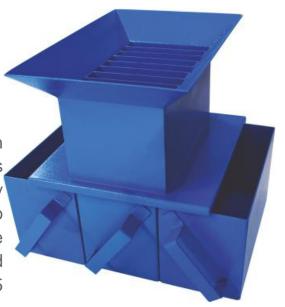

## Riffle Sample Divider - BS ZI 5012

Standards:BS 812

Specification:

For the rapid preparation of samples, i.e. division into two representative portions. Detailed below is a range of dividers, each constructed of heavy gauge sheet metal with particular attention given to reinforcement of the partition to maintain the accuracy of the slot dimensions. The unit offered are supplied in a range of sizes from 7 mm to 75 mm

| Model No. | Slot Width | No. of Slots<br>(Ltrs.) | Approx. Capacity | Weight Kg. |
|-----------|------------|-------------------------|------------------|------------|
| ZI 5012A  | 7          | 12                      | 0.3              | 1.5        |
| ZI 5012B  | 13         | 12                      | 2.0              | 6.0        |
| ZI 5012C  | 15         | 12                      | 2.0              | 8.0        |
| ZI 5012D  | 19         | 10                      | 4.0              | 9.0        |
| ZI 5012E  | 25         | 10                      | 4.0              | 11.5       |
| ZI 5012F  | 30         | 10                      | 4.0              | 17.5       |
| ZI 5012G  | 38         | 8                       | 11.0             | 17.5       |
| ZI 5012H  | 50         | 8                       | 14.0             | 22.5       |
| ZI 5012I  | 64         | 8                       | 18.0             | 27.0       |
| ZI 5012J  | 75         | 8                       | 22               | 35.0       |
|           |            |                         |                  |            |