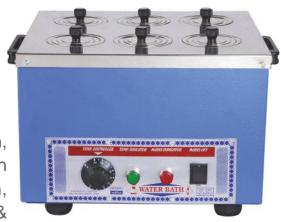

## Water Bath (6 Holes) ZI 9010

Standards:

Specification:

Rectangular water bath double walled construction, inner reservoir of stainless steel. Outer body in mild steel with glass wool insulation in between, supplied with lid having one hole of 12.5cms dia & 6 holes of 7.5 cms dia. Concentric rings with lids are provided on holes. The top plate & concentric rings are of stainless steel temperature range ambient to 100° C. Controlled by capillary thermostat. Size of the chamber 30cm x 25cm x 12cm. These water baths are useful for laboratory work. Thermometers at extra cost suitable for: 230 V A.C. Single Phase.