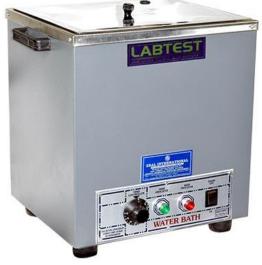

## Universal Water Bath (Serological Type) ZI 9011

Standards:

Specification:

Double walled inner chamber in stainless steel outer chamber in mild steel temperature range Ambient to  $100^{\circ}$  C controlled by the capillary thermostat. Accuracy  $\pm 2^{\circ}$  C operated on 230V A.C. Single Phase. These baths are suitable for washing Marshall specimen. The lid is made up of stainless steel with a hole for glass thermometer to penetrate.

Following sizes are available:

- 1. 12"lengthx 9" width x 7" height having rating 750 W.
- 2. 18"length x 12" width x 7" height having rating 1500 W.

Customised sizes also available. Rack also available for Le Chatelier mould for 12 Nos.