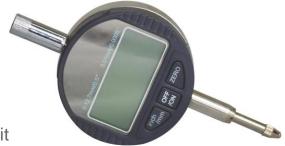

## Digital Dial Gauge ZI 9034

Standards:

Specification:

The digital display with its large numerals makes it very simple to use this Dial Gauge. Function and display section can be rotated through 270°. The sturdy construction guarantees precision and reliability.

## Features:

- Button function: on/off, inch/mm, zero
- · Cr2032 battery, automatic power off
- Data output
- Optional accessory: data output system, backs, contact points