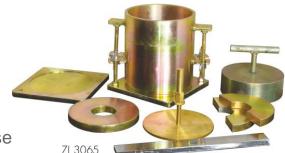

## CBR Apparatus Mould (BS Standard) ZI 3065

Standards:BS 1377-4

Specification:

CBR mould set is for used in CBR Testing. These moulds are manufactured as per BS Standards

ZI 3065A: CBR mould body plated steel, with both ends threaded to fit the base or collar, 152 mm ID x 127 mm high

ZI 3065B: Extension collar 152mm ID x 50 mm high

ZI 3065C: Perforated base plate ZI 3065D: Solid base or top plate

ZI 3065E: Cutting collar

ZI 3065F: C Spanner to mount and dismount the collar from the mould body. Two are required for the operation.

ZI 3065G: Compaction plug with handle 150 mm x 50 mm high

ZI 3065H: Annular surcharge weight 2 kg ZI 3065I: Split surcharge weight 2 kg

ZI 3065J: Filter paper 150 mm dia No 1

Fisherman(Pack of 100 circles)