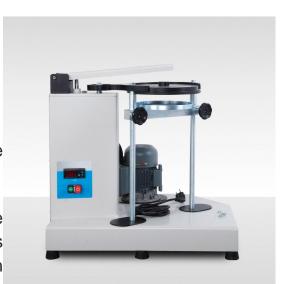

## Rotatap Motorized Sieve Shakers ZI 3081

Standards:

Specification:

Rotatap Motorized Sieve Shaker, with Time Adjustment, for 200 mm (8") Dia. Frame Sieves

Rotatap Motorized Sieve Shaker is designed to be used for 8" diameter sieves. This shaker provides 278 oscillations with a horizontal circular motion and 150 taps per minute with vertical tapping motion to produce an effective sieving action.

## **Technical Specifications**

Sieve Capacity
Timer
Dimensions
Weigth (approx.)
Power

7 pieces of 200 mm (8") sieves + pan and cover 99 minute, digital 680x880x750 mm (Packed) 135 kg (Paxcked) 1/4 HP