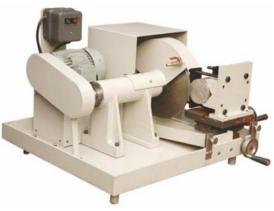

## Core Cutting Grinding Machine ZI 6006

Standards:

Specification:

- Table Mounted
- Stable Construction Feed arrangement for cutting
- Feed arrangement for cutting
- Cooling water arrangement

This unit is designed for cutting and grinding cylindrical rock specimens upto NX size. The outfit includes 200mm dia diamond impregnated cutter, a fine diamond impregnated grinding wheel a water supply system and sampler holder.

A V-Vice, to hold the sample up to 55mm dia x 140mm long to be cut parallel and square to the longitudinal axis is provided. Cores longer that 140mm can be prepared by reversing the specimen and holding against the vice, A hand feed arrangement is provided to facilitate the specimen with a uniform and smooth feeding motions. This unit is provided with a 3 HP, Three Phase, 440 V A.C. Motor.