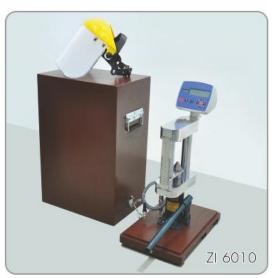

## Digital Point Load Test Apparatus ZI 6010

Standards: ASTM D5731

Specification:

Digital Point Load Tester consists of a 60 kN capacity load frame with a hydraulic loading ram driven by a hand pump. The frame is adjustable for testing of samples up to 102mm diameter. A ruler assembled on the frame allows the direct measurement of the distance between the conical platens before and after the test. The compression load is measured by a pressure transducer connected to an advanced digital display unit assuring the best accuracy and resistance to the failure shocks

Load range: 0 - 60 kn

• Digital display: 2 x 16 characters

· Resolution: 32,000 div.

Accuracy: ± 1%

Load pacer included

Load measurement in both kn and mpa

Serial port for pc connection