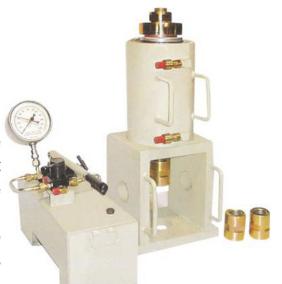

## Rock Bolt Pull Out Test Apparatus ZI 6013

Standards: IS 11309, ASTM D 4435

Specification:

The objective of the test method is to measure the working and ultimate capacities of rock bolt anchors. The system comprises of a central hole jack, hand pump with a load gauge, directional control value (only for central hole jacks above the capacity of 500 kn), flexible hose pipe 5 mts, truss high tensile bolts with coupling. In general the pull out force is indicated on the load gauge, however a load cell with digital indicator can be used to measure the pull out load. Arrangement is provided for fixing the dial gauge for estimating deflection against the load.