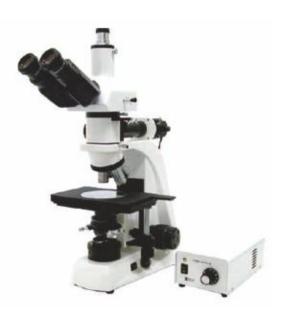

## Metallurgical Inverted Microscope 71 7008

Standards:

Specification:

**Magnification Range:**20x to 400 x (Standard) 0 **Observation Head:**Binocular 45 with interpupillary and diopter adjustment

**Stand:**Sturdy and Durable pressure Die cast Aluminium stand.

**Mechanical Stage:**Co-Axial low drive double plate mechanism system travel on ball bearing guide ways.

**Focusing System:**Co-axial coarse & fine mechanism system with ball bearing guide ways. **Epi-Illumination:** Built in base 12V-50W Halogen lamp with light intensity control system.

**Quadruple Nose Piece:**A precision mechanism ensures the accuracy and optical alignment of the system.

Filters: Green & Blue.

**DIN-LWD Objectives:**M4 x M10x, M20x & M40x (SL). Anti Fungal & infinity corrected.

Eye Pieces:5x & 10x Paired.

Extra wide field, Anti fungal & Anti reflected