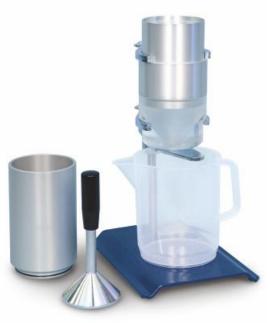

## Index Apparatus (Flow Coefficient Of Fine Aggregates) ZI 5006

Standards:

Specification:

Efflux Index (Flow Coefficient of Fine Aggregates) apparatus is used to obtain information about the shape and the angularity of grains of fine aggregates.

The flow coefficient of an aggregate is the time, expressed in seconds, for a specified volume of aggregate to flow through a given opening, under specified conditions using a standard apparatus.

Efflux index (flow coefficient of fine aggregates) apparatus consist of two funnels with different opening, cylindrical hopper, metal stand with a shutter and metal container. Dimensions (in mm) : 150 x 180 x 410 Weight Capacity : 5 Kg