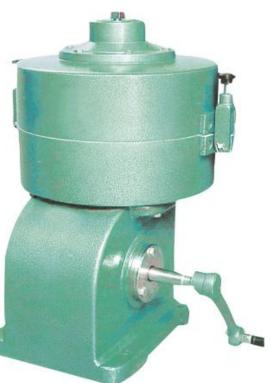

## Centrifuge Extractor (Hand Operated) ZI 4013

Standards: ASTM D2172, AASHTO T-58, T-164

Specification:

The Instrument is used for determination and checking of Bitumen percentage in Bituminous mix, the mix is added with a solvent and dissolved bitumen is removed by centrifugal action. Consists of a removable Aluminum rotor bowl, Capacity 1500 gms.

With a cap and tightening nut. The bowl assembly is mounted on a vertical shaft, which protrudes from a cast housing. This shaft and thus the bowl is rotated fast manually by enclosed gears in the cast body and handle. Solvent is introduced during the test through the holes in the cap of the housing. A drain is provided to collect dissolved Bitumen coming out of the rotating bowl and getting collected in the housing.