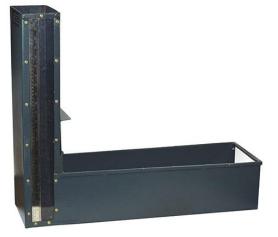

## L Shape Box Apparatus ZI 2012

Standards: EN 12350-9

Specification:

The L Shape box is used for determining the passing ability rate of freshly mixed self compacting concrete. The distance between 12 mm diameter bars can be set between 41±1 mm or 59±1 mm. L Shape box is designed for ease of cleaning the vertical and horizontal hoppers.

The I shape box apparatus is supplied complete with:

- Filling Hopper
- Base