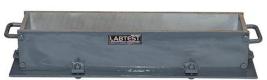

## Beam Mould ZI 2026

Standards:BS 1881-108

Specification:

Beam Moulds are made of Cast Iron / Mild Steel. Beam moulds are made of 4 plates assembled together. Each bean mold is supplied complete with base plate. Faces are machined flat to  $\pm$  0.2mm. And finished in size to 0.2mm.

| ZI 2026A             | Beam Mould size: 100 mm x 100 mm       |
|----------------------|----------------------------------------|
| x 500 mm             |                                        |
| ZI 2026B             | Beam Mould size: 150 mm x 150 mm       |
| x 700 mm             | Deers Marild size, 450 rams v 450 rams |
| ZI 2026C<br>x 750 mm | Beam Mould size: 150 mm x 150 mm       |
| ZI 2026D             | Beam Mould size: 100 mm x 150 mm       |
| x 600 mm             | Death Media 6.26. 166 mm x 166 mm      |
| ZI 2026E             | Beam Mould size: 150 mm x 150 mm       |
| x 600 mm             |                                        |