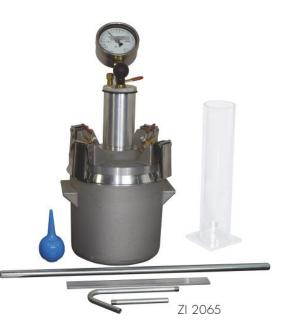

## B Type Air Entrainment Meter ZI 2065

Standards:

Specification:

High-quality type B pressure meters measure concrete air content and include many value-added improvements. Our standard model now features the exclusive Gorilla gauge, and a new, more affordable model offers an American-made stainless steel gauge. Other features of the twoen units are identical. Long-lasting stainless steel clamps adjust quickly and are less expensive to replace. Pump with large, easy-grip handle builds pressure quickly and is shielded to keep dirt and water out of the piston area. Brass petcocks have stainless steel

ball valves for accuracy and durability. Petcock handles are vinyl coated for more comfortable operation.dimensions and accuracy of the gilson meters exceed astm requirements. Calibration vessel, calibration tubes, 24in (610mm) tamping rod, aluminum straightedge, syringe for water, carrying case and operating instructions are all included. Cast aluminum chamber volume is 1/4ft³ and can also be used for unit weight and yield determinations. Sturdy plastic carrying case holds meter with all accessories securely in die-cut foam padding. Case Dimensions: 686 x 356 x 356 mm (W x D x H)