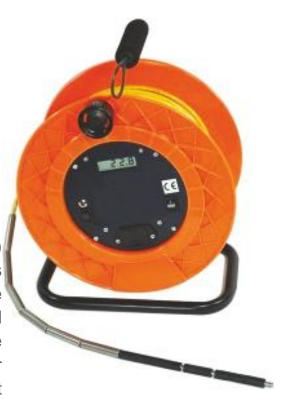

## Water Level Indicator ZI 3025

Standards:

Specification:

ZI 3025A Water level indicator 50 m cable length ZI 3025B Water level indicator 100 m cable length ZI 3025C Water level indicator 150 m cable length ZI 3025D Water level indicator 200 m cable length The water level indicators (electric contact meters) are portable, easy-to-use and reliable instruments for measuring water level and total depth in bore holes, wells, observation pipes, reservoirs, as well as control of pumping tests. As soon as the measuring probe electrode touches the water surface, the signal indicator on the instrument lights up with an audible alarm. The water level can be read on the measuring tape in meters (m) and centimeters (cm).