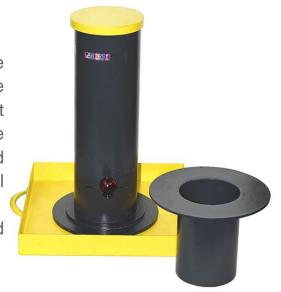

## Sand Pouring Cylinder - IS ZI 3033

Standards:IS 2720 (PART XXVIII) 1966

Specification:

This apparatus is used for the in place determination of the dry density of compact, line and medium grained soils and for layers not exceeding 500mm thickness. The complete apparatus consists one each of Small sand pouring cylinder, 3 litre capacity fitted with conical funnel and shutter. Cylinder calibrating container, internal dia 100mm and

calibrating container, internal dia 100mm and 150mm height.

## **Accessories:**

Metal tray, 300mm square and 40mm deep with hole.