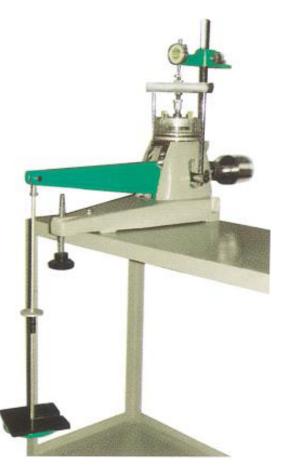

## Consolidation Apparatus (Front Loading Type ZI 3050

Standards:

Specification:

Rigidly manufactured from aluminium alloy casting to provide a high degree of accuracy with any frame distorsion under load. The load bridge group is supported in high accuracy self-aligning seat balls. The beam provides three loading ratio: 9:1 10:1 11:1 and the beam assembly is fitted with an adjustable counterbalance weight.

Maximum load: 150 kg of slotted weights. The odeometer accepts cells up to 100 cm. sq. Supplied complete with rod holding the weights and coupling block holding the dial gauge or transducer. Supplied 'without': Consolidation cell, Weights, Dial Gauge (or transducer), holding bench which have to be ordered separately.