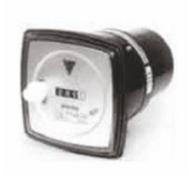

## Time Totalizer

## Specification:

• perating Voltage : 230VAC( + 5%,-15%)

• Frequency : 50 Hz

VA Burden : 7.8va @ 230V AC

• or  $7.8 \times 0.95 = 7.41 \text{ W}$ 

Considering power factor as 0.95

• Display :8mm RED seven segment.

Display Mode :HHHH.MM

• MMMM.SS

• Reset : Available

Timing function :Microcontroller base crystal

controller timer

Accuracy : +/- 5 sec per 24 hrs.

• Temprature category up to 50°C

• Cut out size : 90mm x 90 mm

• Mounting : Flush Panel.

 The Product development being a continuous process in KAYCEE, the product supplied may differ from the illustrated & described in the literature.