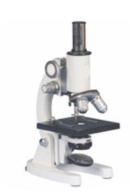

## Junior Medical Microscope JPI 6016

Standards:

Specification:

Magnification 20x to 1500x

Stand Robust and stable, inclinable through 90 degrees. Mechanical tube length 160mm.

Focussing Separate knobs for coarse and fine motion.

Stage Fixed square stage 120 x 120 mm size with mechanical stage having travel range 30 x 76 mm with graduated scales and vernier.

Illumination Plano concave mirror on gimble mount. Optionally available attachable 20w lamp for 220v or 6v, 20w with transformer.

Nose piece Quadruple- revolving

Objectives 10x & 45x (s. L. ) with 100x oil

immersion.

Eye pieces Huygenian 5x or 15x, wf 10x.