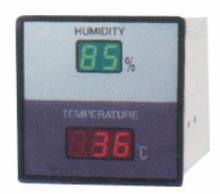

## Humidity Indicator JPI 10015

| Sta | nc | lar | ds: |  |
|-----|----|-----|-----|--|
|     |    |     |     |  |

Specification:

### Display

2 Digits 7 Segment LEDs 0.56" character height (For Humidity)

3 Digits 7 Segment LEDs 0.56" character height (For Temp.)

#### Resolution

1% For Relative Humidity & 0.1°C for Temperature

### Range

0 to 99% Humidity and 0 to 99.9°C temperature