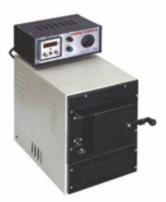

## Laboratry Muffle Furnace JPI 7042

Standards:

Specification:

- Outer shell made out of thick mild steel
- · Finished in attractive stoving enamel/powder coated paint
- Fitted with grooved refractory
- · Heating elements made out of kanthal wire
- SUNVIC energy regulator with working temp. Laboratory Muffle Furnace of working temp. 900oC
- Power Consumption 220 V AC 50 Hz