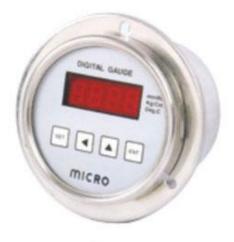

## Digital Pressure Indicator JPI 12010

Standards:

Specification:

- Solid-front stainless steel case
- Excellent load-cycle stability and shock resistance
- All stainless steel construction
- Positive pressure ranges to 20,000 PSI