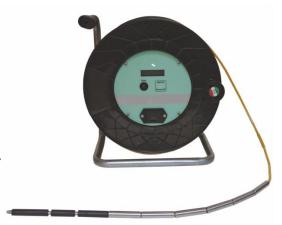

## Water Level Meter WMS-02 ZI 10016

Standards:

Specification:

Water level indicator with temperature display; PVC rounded cable, four-conductors, with kevlar core and external protection sheath

Cable length available: 30m, 50m, 100m, 150m,

200m, 300m, 400m, 500m.

Cable diameter: 4.7mm

Graduation at 1 cm intervals (directly printed on the cable itself and protected by external anti-

scratching transparent polihuretane)

Probe diameter: 10 mm

Probe material: stainless steel

- PT100 temperature sensor (accuracy +/-0.1°C, range da -10 a +70 °C)
- Water level indication by both acoustic signal (buzzer) and LED
- Temperature display
- Cable reel in antishock PVC, with brake, probe support, painted iron frame
- Power supply through 9V battery (externally replaceable)