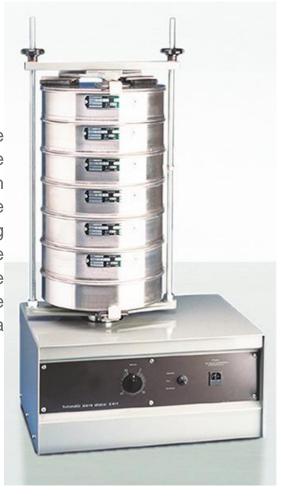

### Triple Motion Sieve Shaker ZI 3091

Standards:

Specification:

This Triple Motion Sieve Shaker has a versatile design which allows the user to work with large batch sizes, large particle sizes or sieves with various sizes are need to be shaken. This sieve shaker features a unique combination of jarring and orbital action which provides the most effective shaking action. Upper and lower cross heads are adjustable to be used for different sieve sizes. The shaker includes a 30 minute timer and a continuous-stop-timer operation switch.

# **Sieves Capacity**

10x of 200 mm (8") sieves plus pan and cover 8x of 250 mm (10") sieves plus pan and cover 6x of 300 mm (12") sieves plus pan and cover